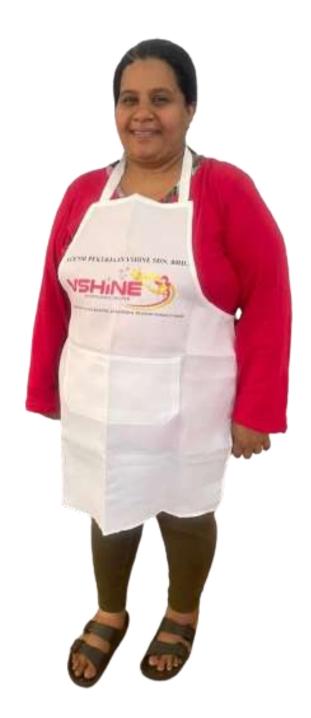

Position Applied :Domestic Helper

| First Name  | SAHEED                                |
|-------------|---------------------------------------|
| Middle Name | MOHAMMED INDUMATHI                    |
| Last Name   |                                       |
| Address     | 258/07, TORIGNTON MAWATA, COLOMBO 05. |
| Dialect     | TAMIL                                 |

### PERSONAL INFORMATION

| Age            | 37         | Date of Birth   | 15/12/1987 |
|----------------|------------|-----------------|------------|
| Place of Birth | KIRULAPANA | Citizenship     | SRI LANKAN |
| Civil Status   | SINGLE     | Religion        | TAMIL      |
| Weight         | 91KG       | Height          | 05'03''    |
| Passport No.   | N8927743   | Passport Expiry | 06/04/2031 |