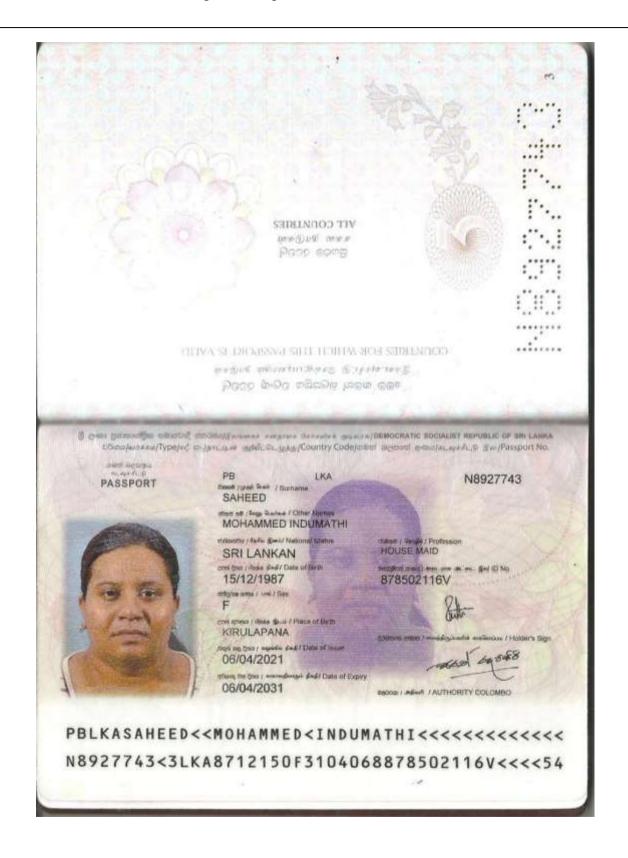

### PERSONAL INFORMATION

| Age            | 37         | Date of Birth   | 15/12/1987 |
|----------------|------------|-----------------|------------|
| Place of Birth | KIRULAPANA | Citizenship     | SRI LANKAN |
| Civil Status   | SINGLE     | Religion        | TAMIL      |
| Weight         | 91KG       | Height          | 05'03''    |
| Passport No.   | N8927743   | Passport Expiry | 06/04/2031 |