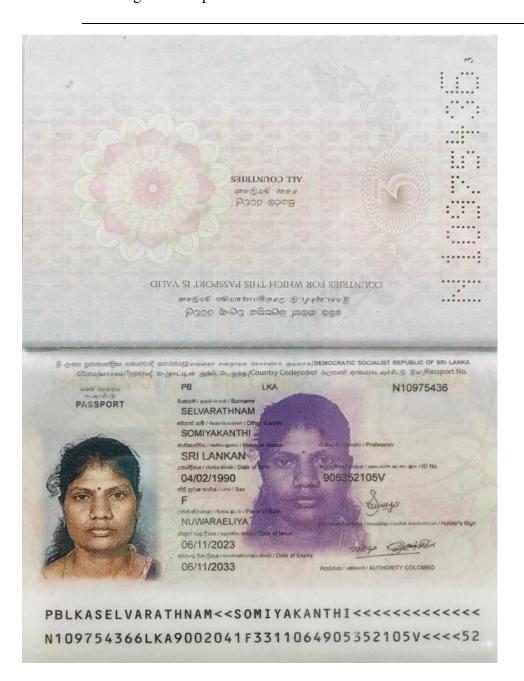

## PERSONAL INFORMATION

| Age            | 33 YEARS    | Date of Birth   | 04/02/1990 |
|----------------|-------------|-----------------|------------|
| Place of Birth | NUWARAELIYA | Citizenship     | SRI LANKAN |
| Civil Status   | MARRIED     | Religion        | HINDU      |
| Weight         |             | Height          | 5'2        |
| Passport No.   | N10975436   | Passport Expiry | 06/11/2033 |